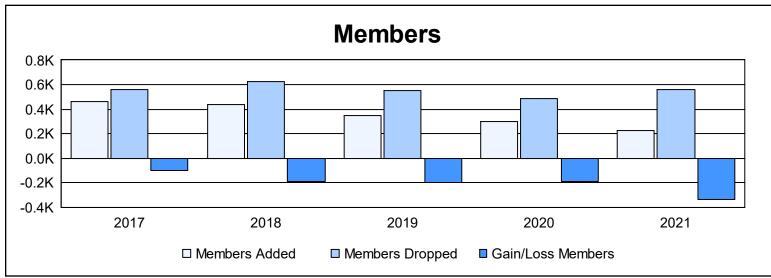

Multiple District 3 As of June 2021 Cumulative

| Year      | New<br>Clubs | Dropped<br>Clubs | Gain/<br>Loss<br>Clubs | New<br>Members | Charter<br>Members | Reinstate<br>Members | Transfer<br>Members | Total<br>Member<br>Added | Total<br>Members<br>Dropped | Gain/<br>Loss<br>Members |
|-----------|--------------|------------------|------------------------|----------------|--------------------|----------------------|---------------------|--------------------------|-----------------------------|--------------------------|
| 2016-2017 | 1            | 4                | -3                     | 402            | 23                 | 12                   | 26                  | 463                      | 561                         | -98                      |
| 2017-2018 | 0            | 3                | -3                     | 378            | 10                 | 24                   | 25                  | 437                      | 624                         | -187                     |
| 2018-2019 | 0            | 7                | -7                     | 316            | 0                  | 15                   | 20                  | 351                      | 550                         | -199                     |
| 2019-2020 | 0            | 5                | -5                     | 220            | 2                  | 43                   | 32                  | 297                      | 484                         | -187                     |
| 2020-2021 | 0            | 7                | -7                     | 191            | 4                  | 10                   | 19                  | 224                      | 557                         | -333                     |
| Average   | 0            | 5                | -5                     | 301            | 8                  | 21                   | 24                  | 354                      | 555                         | -201                     |