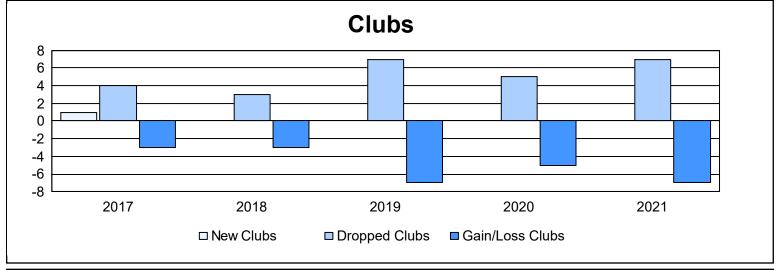

Multiple District 3 As of June 2021 Cumulative

| Year      | New<br>Clubs | Dropped<br>Clubs | Gain/<br>Loss<br>Clubs | New<br>Members | Charter<br>Members | Reinstate<br>Members | Transfer<br>Members | Total<br>Member<br>Added | Total<br>Members<br>Dropped | Gain/<br>Loss<br>Members |
|-----------|--------------|------------------|------------------------|----------------|--------------------|----------------------|---------------------|--------------------------|-----------------------------|--------------------------|
| 2016-2017 | 1            | 4                | -3                     | 402            | 23                 | 12                   | 26                  | 463                      | 561                         | -98                      |
| 2017-2018 | 0            | 3                | -3                     | 378            | 10                 | 24                   | 25                  | 437                      | 624                         | -187                     |
| 2018-2019 | 0            | 7                | -7                     | 316            | 0                  | 15                   | 20                  | 351                      | 550                         | -199                     |
| 2019-2020 | 0            | 5                | -5                     | 220            | 2                  | 43                   | 32                  | 297                      | 484                         | -187                     |
| 2020-2021 | 0            | 7                | -7                     | 191            | 4                  | 10                   | 19                  | 224                      | 557                         | -333                     |
| Average   | 0            | 5                | -5                     | 301            | 8                  | 21                   | 24                  | 354                      | 555                         | -201                     |